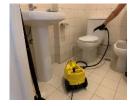

**Vacuum cleaning** of all surfaces, together with appropriate products, and washing of wooden floors with a **roller machine**.

**Steam cleaning** of all walls, sanitary appliances and ceramic floors.