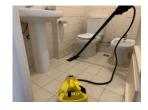

**Vacuum cleaning** of all surfaces, together with appropriate products, and washing of wooden floors with a **roller machine**.

**Steam cleaning** of all walls, sanitary appliances and ceramic floors.